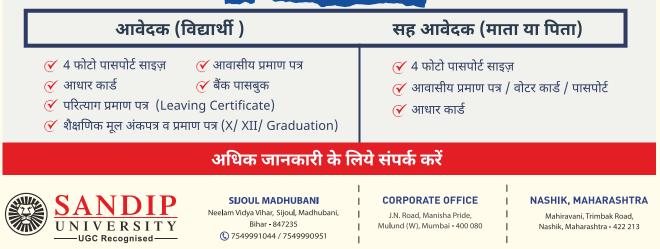

- 847235

# <mark>बिहार स्टुर्डेट क्रेडिट कार्ड योजना</mark> विकसित बिहार के 7 निश्चय

आर्थिक हल युवाओं को बल के अंतर्गत बिहार के युवाओं के लिये राज्य सरकार की अभूतपूर्व पहल



- इस योजना के तहत उच्च शिक्षा के सामान्य पाठ्यक्रमो , विभिन्न व्यावसायिक एवं तकनीकी पाठ्यक्रमो के लिए अधिकतम
  4 लाख रुपये तक का शिक्षा ऋण बिहार राज्य शिक्षा वित्त निगम द्वारा इच्छुक विद्यार्थियों को प्रदान की जाएगी |
- ब्याज दर 4% प्रति वर्ष युवाओं के लिए तथा 1% युवतियों और दिव्यांग के लिये निर्धारित की गयी है |
- पाठ्यक्रम समाप्ती के एक वर्ष तक अथवा आवेदक के नियोजित होने के अधिकतम 6 माह (जो सबसे पहले हो ) तक ब्याज की राशि देय नहीं होगी |
- अवधि के समाप्ती के पश्चात 2 लाख रुपए तक के ऋण को अधिकतम **60 मासिक** किस्तों मे तथा 2 लाख से ऊपर के ऋण को अधिकतम 84 मासिक किस्तों मे वापस किया जा सकेगा |

### आवश्यक दस्तावेज़